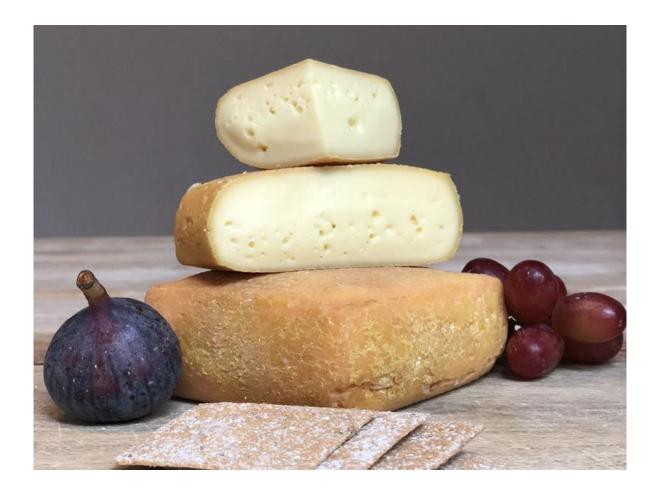

## **Nettlebed Creamery**

Nettlebed Creamery is an award-winning, artisan cheese business in South Oxfordshire, with a goal to make the finest artisan cheese in the country in a way that is synchronous with the environment and the seasons.

Taste the benefits of organic farming and good environmental practice through these delicious cheeses, available at Savages.