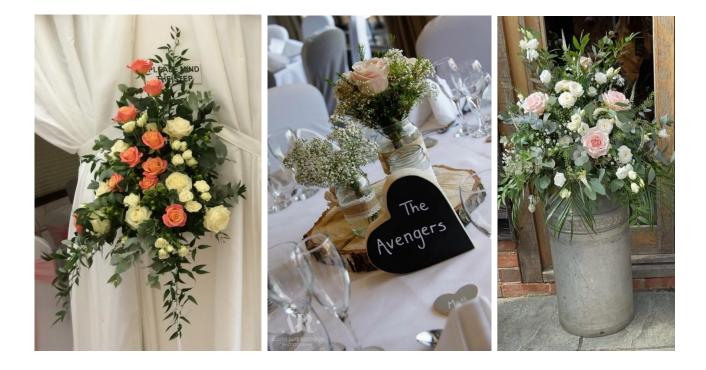

| Buttonholes / Corsages | From  |
|------------------------|-------|
| Carnation & Foliage    | £2.95 |
| Rose & Foliage         | £4.50 |
| Gerbera & Foliage      | £2.95 |
| Corsage                | £5.95 |
| Wrist Spray on Ribbon  | £10   |
| Diamante Wrist Spray   | £20   |
|                        |       |

| Church / Reception                 | From  |
|------------------------------------|-------|
| Pew Ends with Gypsophila / Foliage | £20   |
| Pew Ends with Flowers              | £30   |
| Front Facing Arrangement           | £50   |
| Pedestals                          | £100  |
| Top Table Arrangement              | £75   |
| Posy Table Arrangement             | £25   |
| Jam Jar Arrangement                | £7.50 |
| Cake Top                           | £15   |
| Thank you Bouquet                  | £25   |
|                                    |       |