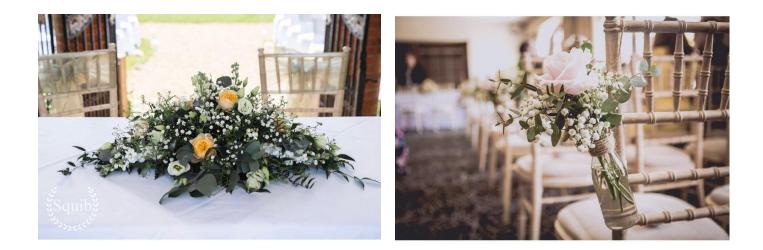

| Church / Reception                 | From  |
|------------------------------------|-------|
| Pew Ends with Gypsophila / Foliage | £20   |
| Pew Ends with Flowers              | £30   |
| Front Facing Arrangement           | £50   |
| Pedestals                          | £100  |
| Top Table Arrangement              | £75   |
| Posy Table Arrangement             | £25   |
| Jam Jar Arrangement                | £7.50 |
| Cake Top                           | £15   |
| Thank you Bouquet                  | £25   |
|                                    |       |