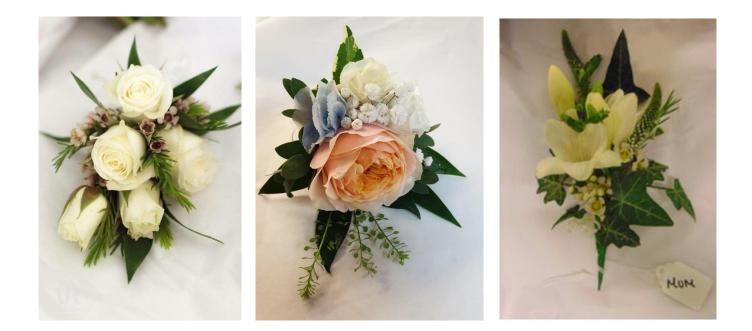

| Buttonholes / Corsages | From  |
|------------------------|-------|
| Carnation & Foliage    | £2.95 |
| Rose & Foliage         | £4.50 |
| Gerbera & Foliage      | £2.95 |
| Corsage                | £5.95 |
| Wrist Spray on Ribbon  | £10   |
| Diamante Wrist Spray   | £20   |
|                        |       |