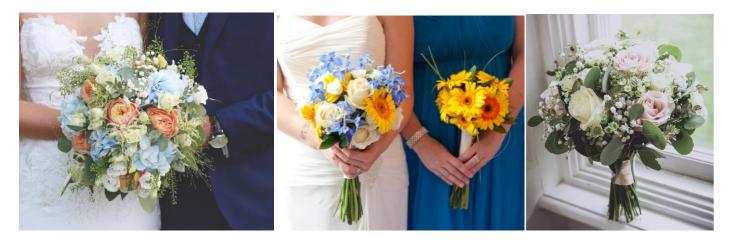

# Price List

01235 850352

shop@savagesblewbury.co.uk

The Nurseries, London Road, Blewbury, Didcot OX11 9HB

| Bride                            | From     |
|----------------------------------|----------|
| Hand-tied Posy                   | £50      |
| Shower Bouquet in holder         | £80      |
| Diamante Wrist Spray             | £20      |
| Circlet (Headdress)              | £35      |
|                                  |          |
| Bridesmaid                       | From     |
| Hand-tied Posy                   | £35      |
| Flower Ball                      | £45      |
| Fairy Wand                       | £10      |
| Wrist Spray on Ribbon / Bracelet | £10/20   |
| Circlet (Headdress)              | £35      |
| Alice Band                       | £20      |
| Wired Hair Flower                | 99p each |