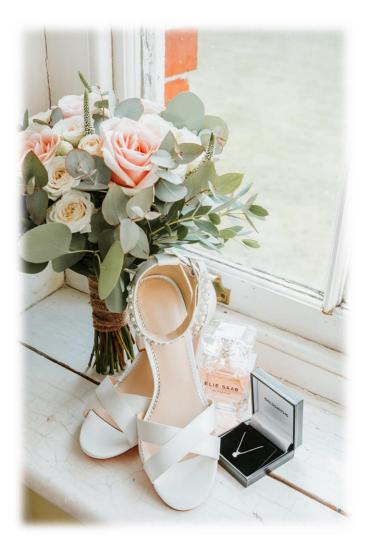

## Wedding Flowers

# Price List

01235 850352

shop@savagesblewbury.co.uk

The Nurseries, London Road, Blewbury, Didcot OX11 9HB

| Bride                            | From     |
|----------------------------------|----------|
| Hand-tied Posy                   | £50      |
| Shower Bouquet in holder         | £80      |
| Diamante Wrist Spray             | £20      |
| Circlet (Headdress)              | £35      |
|                                  |          |
| Bridesmaid                       | From     |
| Hand-tied Posy                   | £35      |
| Flower Ball                      | £45      |
| Fairy Wand                       | £10      |
| Wrist Spray on Ribbon / Bracelet | £10/20   |
| Circlet (Headdress)              | £35      |
| Alice Band                       | £20      |
| Wired Hair Flower                | 99p each |