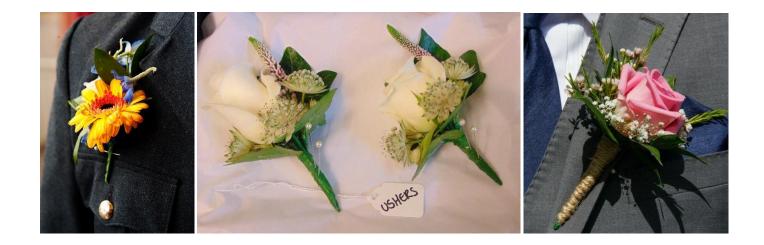

| Buttonholes / Corsages | From  |
|------------------------|-------|
| Carnation & Foliage    | £2.95 |
| Rose & Foliage         | £4.50 |
| Gerbera & Foliage      | £2.95 |
| Corsage                | £5.95 |
| Wrist Spray on Ribbon  | £10   |
| Diamante Wrist Spray   | £20   |
|                        |       |