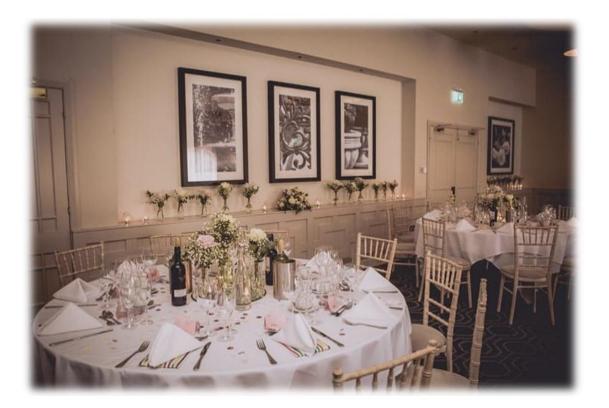

| Church / Reception                 | From  |
|------------------------------------|-------|
| Pew Ends with Gypsophila / Foliage | £20   |
| Pew Ends with Flowers              | £30   |
| Front Facing Arrangement           | £50   |
| Pedestals                          | £100  |
| Top Table Arrangement              | £75   |
| Posy Table Arrangement             | £25   |
| Jam Jar Arrangement                | £7.50 |
| Cake Top                           | £15   |
| Thank you Bouquet                  | £25   |
|                                    |       |